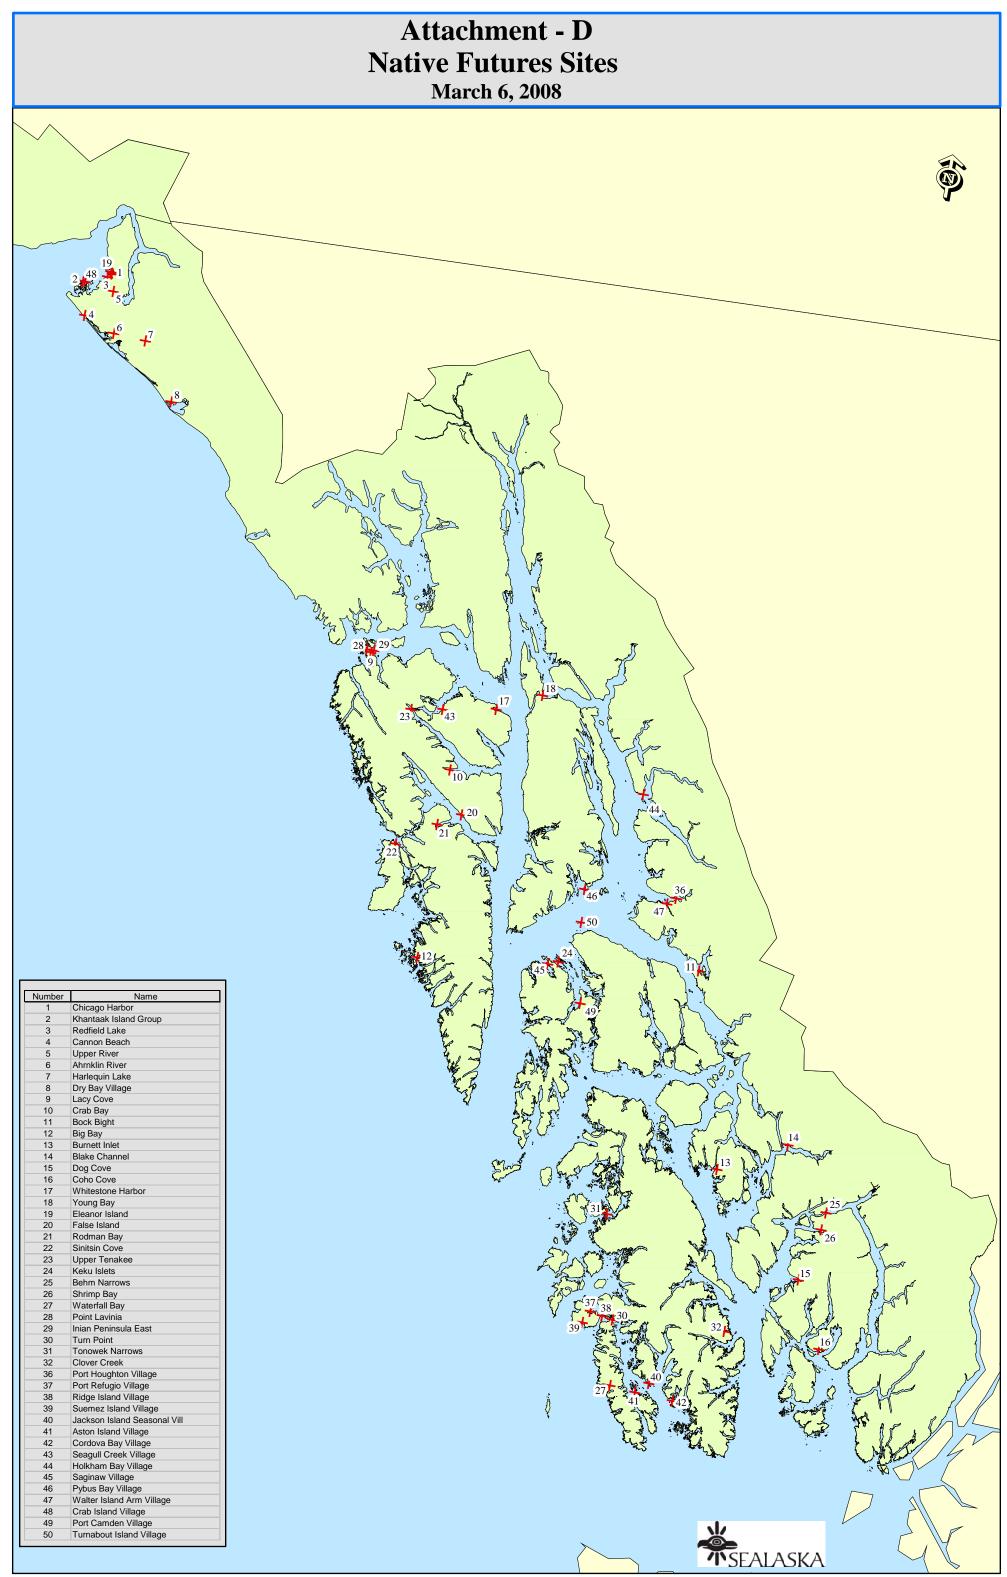

| 17 | Whitestone Harbor            |
|----|------------------------------|
| 18 | Young Bay                    |
| 19 | Eleanor Island               |
| 20 | False Island                 |
| 21 | Rodman Bay                   |
| 22 | Sinitsin Cove                |
| 23 | Upper Tenakee                |
| 24 | Keku Islets                  |
| 25 | Behm Narrows                 |
| 26 | Shrimp Bay                   |
| 27 | Waterfall Bay                |
| 28 | Point Lavinia                |
| 29 | Inian Peninsula East         |
| 30 | Turn Point                   |
| 31 | Tonowek Narrows              |
| 32 | Clover Creek                 |
| 36 | Port Houghton Village        |
| 37 | Port Refugio Village         |
| 38 | Ridge Island Village         |
| 39 | Suemez Island Village        |
| 40 | Jackson Island Seasonal Vill |
| 41 | Aston Island Village         |
| 42 | Cordova Bay Village          |
| 43 | Seagull Creek Village        |
| 44 | Holkham Bay Village          |
| 45 | Saginaw Village              |
| 46 | Pybus Bay Village            |
| 47 | Walter Island Arm Village    |
| 48 | Crab Island Village          |
| 49 | Port Camden Village          |
| 50 | Turnabout Island Village     |
|    | •                            |